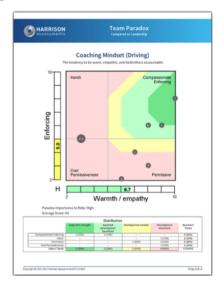

#### **Individual and Team Action Planning**

Harrison's Paradox Technology provides individual team members with a clear understanding of their own behaviours that enable them to become more effective team members and leaders. Reports include a mapping of stress behaviours and how those impact individual performance as well as team performance. By assessing team leaders and the entire team's behaviours against key paradoxical principles of leadership, managers can implement practical actions that facilitate mentoring, coaching, building effective working relationships, engagement and retention.

Team members are highlighted by a letter and displayed in conjunction with all other team members. The manager can be displayed in a different colour. This diagnostic analysis creates an accurate view of how team members interact to enable or inhibit team effectiveness.

By applying the analysis to the 12 sets of paradoxical traits used in the Harrison Team diagnostic analysis, you will foster actions to accelerate team performance.