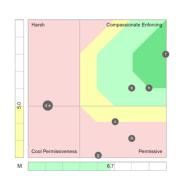

Team members are highlighted by a letter and displayed in conjunction with all other team members. The manager can be displayed in a different colour. This diagnostic analysis creates an accurate view of how team members interact to enable or inhibit team effectiveness.

By applying the analysis to the 12 sets of paradoxical traits used in the Harrison Team diagnostic analysis, you will foster actions to accelerate team performance.