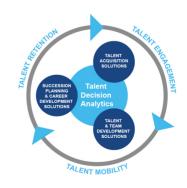

### **Harrison Talent Life Cycle Solutions**

Harrison Assessments uses predictive analytics to help organizations acquire, develop, lead and engage their talent. This comprehensive Talent Decision Analytics provides the intelligence needed throughout the talent life cycle to build effective teams and develop, engage and retain key talent. Contact us to learn how we help organizations make great decisions.