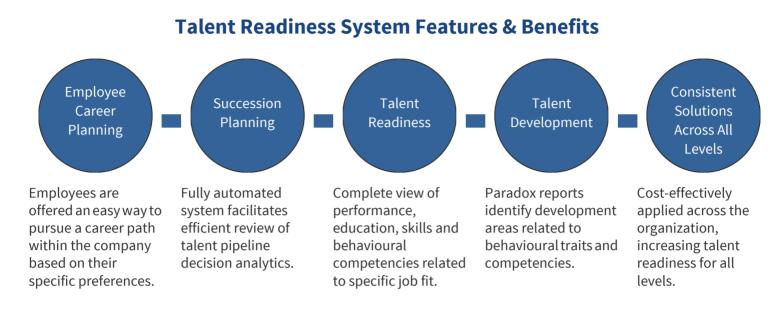

#### **Talent & Readiness drives business results**

The Harrison Talent Readiness System enables you to fully engage your employees through integrated career and succession planning while simultaneously providing comprehensive decision analytics to manage your qualified talent pools.

## **Career Planning**

Employees access a personal career planning portal that ranks internal jobs according to their likely enjoyment and engagement preferences. In addition, employees can view reports related to their strengths and areas to develop.

## **Talent Pool Analytics**

Management accesses up-to-date talent pipelines that rank high potentials according to their qualifications and behavioural competencies and suitability related to job opportunities.

# **Succession Planning**

Employees benefit from having involvement in their career planning process and access to personalized development reports.

Management accesses a Talent Readiness Dashboard that objectively ranks employees for positions according to job specific qualifications and behavioural competencies, as well as current job performance. Talent pools are kept up-to-date by employees and Human Resources only needs to access the current talent pipeline for any position.