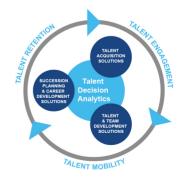

## **Harrison Talent Life Cycle Solutions**

Harrison Assessments uses predictive analytics to help organizations acquire, develop, lead and engage their talent. This comprehensive Talent Decision Analytics provides the intelligence needed throughout the talent life cycle to build effective teams and develop, engage and retain key talent. Contact us to learn how we help organizations make great decisions.