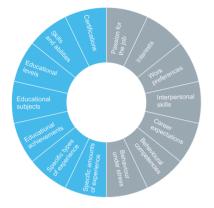

### What is the Harrison SmartQuestionnaire?

Harrison's industry leading SmartQuestionnaire measures **175 workplace factors** and enables the effective measurement of leadership paradoxes, emotional intelligence, personality, motivation, attitudes, passion for specific jobs, engagement, and retention - all in one high- tech **25-minute questionnaire**.

When applied to group data, the SmartQuestionnaire analyses the organization's leadership capability, talent pipeline, likely talent retention rate, and provides actionable insights into company engagement, leadership development, and succession planning.

## SmartQuestionnaire

Eligibility | Suitability

### **Unrivalled Comprehensiveness & Convenience**

Harrison's SmartQuestionnaire identifies the ideal person for each specific job by measuring all the factors that constitute satisfaction and success in that role, including **Eligibility factors** (such as education, experience and skills) and **Suitability factors** (such as job-related behaviours).