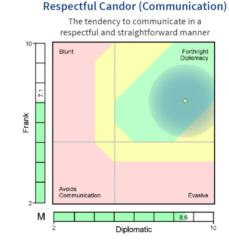

## Why Choose Harrison for your Executive Team Development?

Based on twelve essential leadership behavioural competencies, **Paradox Mastery Technology** is unique in its ability to display whether strong traits are really strengths or whether they are potential derailers. To truly develop performance, individuals must first **understand their own behavioural preferences**; recognize and build on their behavioural strengths, while acknowledging the perception of behavioural weaknesses as they relate to a leadership role.

#### Why Choose Harrison for your Executive Team Development?

- Provides the most accurate, predictive, and detailed behavioural data in the industry.
- Incredibly efficient, measuring 175 behavioural traits using one **20-minute SmartQuestionnaire**.
- Provides a **common language** to discuss behaviours.
- Provides individual executives with a framework for understanding their own behavioural preferences and which need development to further boost performance and satisfaction.
- Indicates **potential personal disputes** within organizations and provides a narrative to assist with resolution.
- Identifies **competency gaps** that may need to be filled wit future hires.
- Facilitates strategic planning and task allocation that maximizes the use of individual leadership strengths.
- Offers flexible utilization options that can easily expanto incorporate data across custom tags or the entire organization.