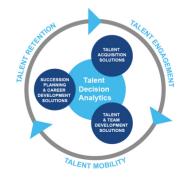

#### **Harrison Talent Life Cycle Solutions**

Harrison Assessments uses predictive analytics to help organizations acquire, develop, lead and engage their talent. This comprehensive Talent Decision Analytics provides the intelligence needed throughout the talent life cycle to build effective teams and develop, engage and retain key talent. Contact us to learn how we help organizations make great decisions.